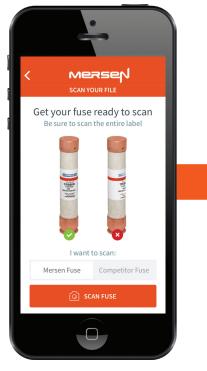

## HOW TO IDENTIFY PRODUCTS USING MERSEN'S PRODUCT RECOGNITION APP

Mersen's Product Recognition App is available for download from the App Store or Google Play.

ഹ്പ

(h)..... (i

On the home screen, click on "Identify Fuse by Photo." Choose "Mersen Fuse" or "Competitor Fuse." Position the fuse so that the product label is visible.