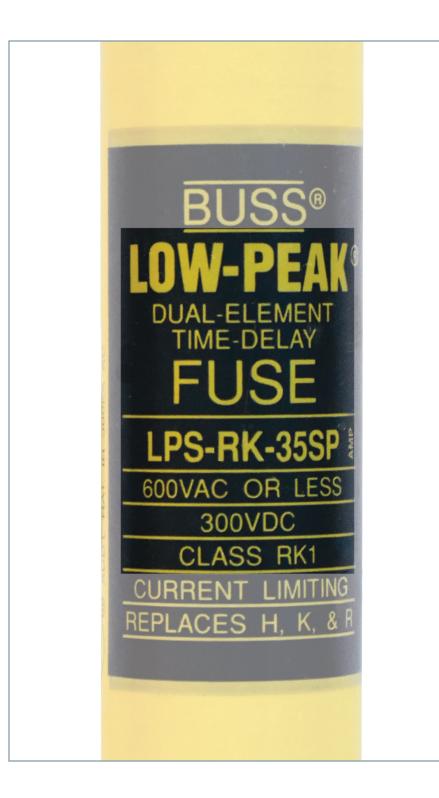

For SPDs, on the home screen, click on "Surge Protector Lookup." Use the camera on your mobile

POWR-PRO®

CLASS RK1 Time Delay Current Limiting Dual Element

FUSE

Symbol & Amp.

device to photograph the product. (You can use one of the photos on the back of this page to test.) Click "scan."