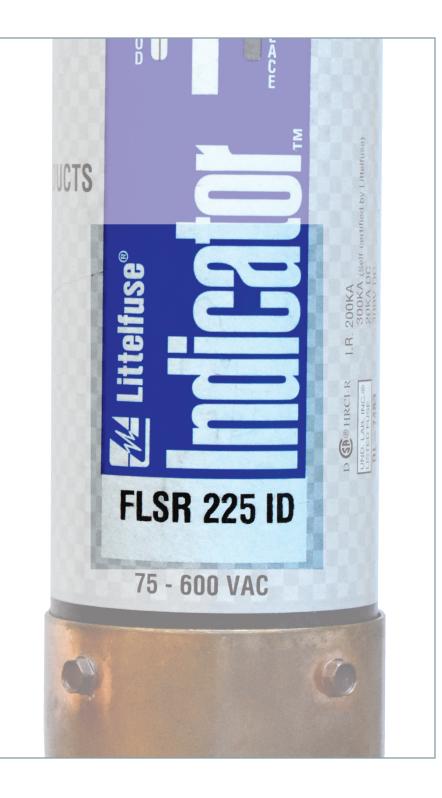

For SPDs, on the home screen, click on "Surge Protector Lookup." Use the camera on your mobile

POWR-PRO®

CLASS RK1 Time Delay Current Limiting Dual Element

FUSE

Symbol & Amp.

device to photograph the product. (You can use one of the photos on the back of this page to test.) Click "scan."