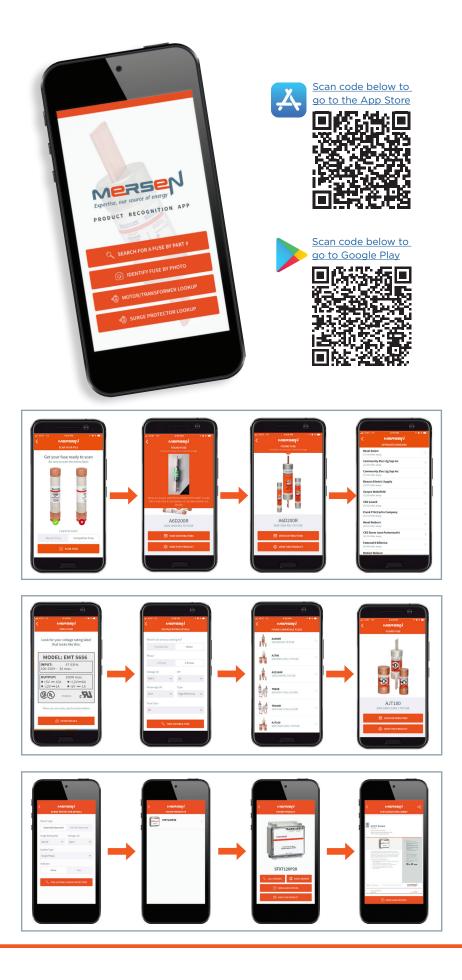

## MERSEN'S PRODUCT RECOGNITION APP

Mersen's App lets you:

- Search for a product via:
  - Photo
  - Text
- Identify Mersen and competitive products
- Locate Sales Reps
- Use motor and transformer tables to look up products

Mersen's Product Recognition App is available for download from the App Store or Google Play.

**Identify Fuse by Photo:** Use your mobile device to scan the fuse you would like to identify. Mersen's Product Recognition App will suggest a match based on your photo.

**Motor /Transformer Lookup:** Enter voltage rating details into the easy to use template and Mersen will find a suitable fuse.

**NEW: Surge Protector Lookup:** Enter few easy search criteria (Mount Type, System Voltage/Type and Surge Current Rating) and Mersen will find a suitable surge protective device